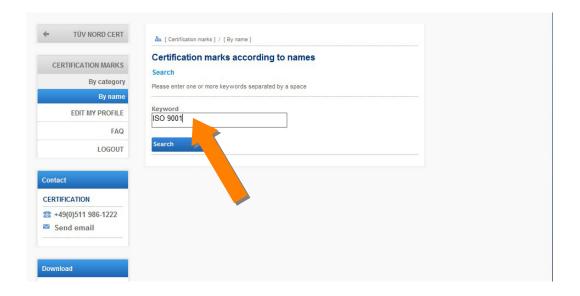

## V. ...look for the relevant certification mark Name.

VI. Find the relevant certification mark and click on *Details*.

**VII.** Here you can download the certification mark individually in the desired format (1.) or as a Zip folder (2.) with all file formats (recommended).