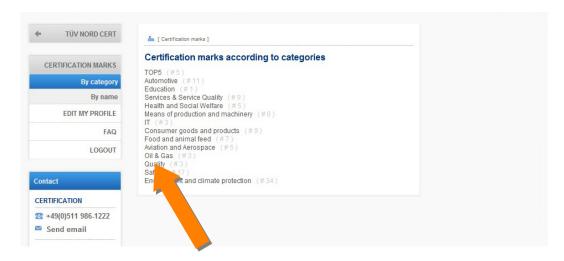

RT certification mark database** Instructions for initial registration

## www.tuev-nord-pruefzeichen.de

**I.** If you are here for the first time: click on *Registration* (1.). Help on registration and navigation can be found via the button *PDF Help* (2.). <u>After</u> successful registration you will be able to log in simply and easily using your e-mail address and password.





**II.** Now enter your data, including your certificate number, in order to gain one-off access (1.) – if you would like to have permanent access, please also enter a password of your choice (2.). Then accept the TÜV NORD conditions (3.) and click on **Login** (4.).



III. Welcome! Now use the Navigation (1.) or the link (2.) to access our *Certification Marks*.





## IV. Select the desired Category or...



## V. ...look for the relevant certification mark Name.





VI. Find the relevant certification mark and click on *Details*.



**VII.** Here you can download the certification mark individually in the desired format (1.) or as a Zip folder (2.) with all file formats (recommended).



**VIII.** Following successful download, click on *Logoff* and exit the database. Thank you for your visit.