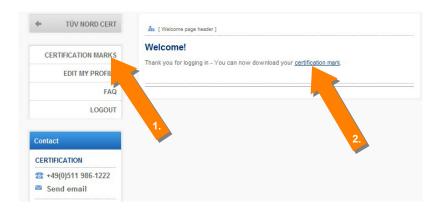

III. Welcome! Now use the Navigation (1.) or the link (2.) to access our *Certification Marks*.