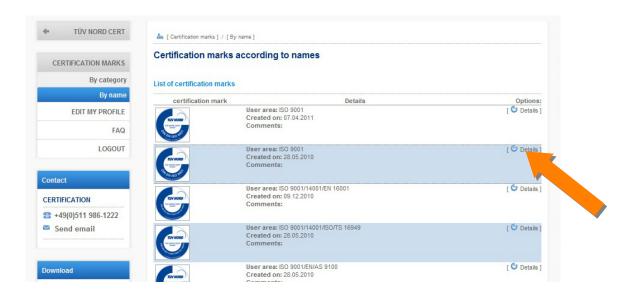

## V. ...look for the relevant certification mark Name.

VI. Find the relevant certification mark and click on *Details*.

**VII.** Here you can download the certification mark individually in the desired format (1.) or as a Zip folder (2.) with all file formats (recommended).