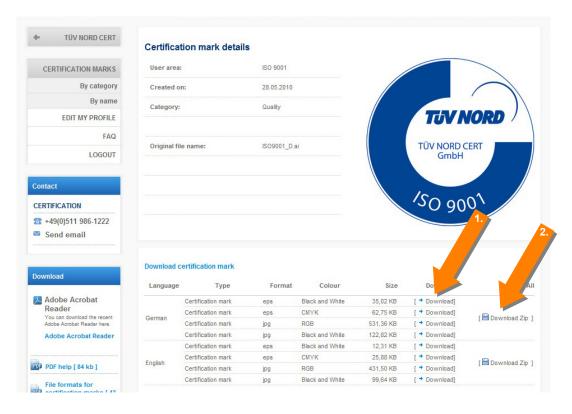

## V. ...look for the relevant certification mark Name.

VI. Find the relevant certification mark and click on *Details*.

**VII.** Here you can download the certification mark individually in the desired format (1.) or as a Zip folder (2.) with all file formats (recommended).