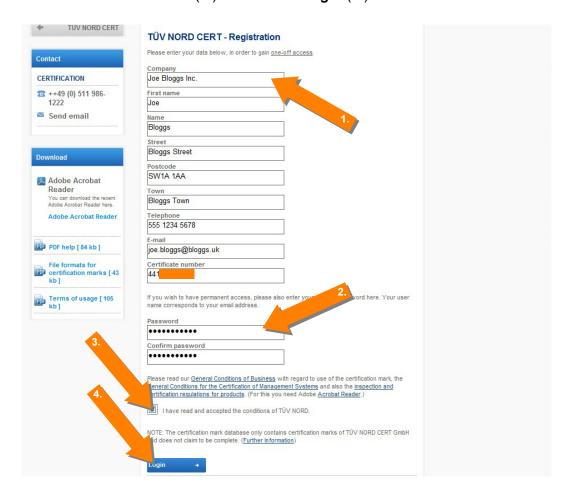

**II.** Now enter your data, including your certificate number, in order to gain one-off access (1.) – if you would like to have permanent access, please also enter a password of your choice (2.). Then accept the TÜV NORD conditions (3.) and click on **Login** (4.).