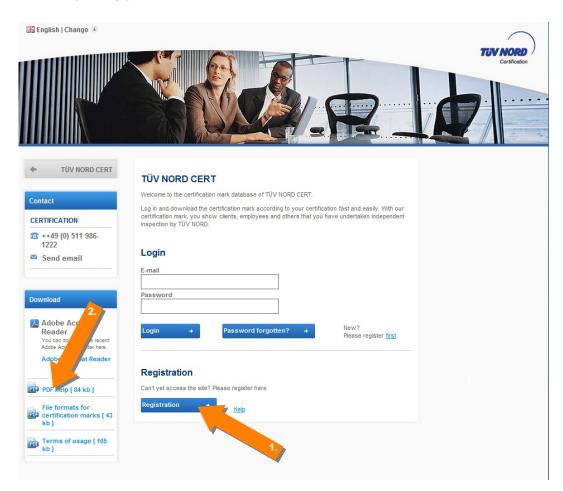

## www.tuev-nord-pruefzeichen.de

**I.** If you are here for the first time: click on *Registration* (1.). Help on registration and navigation can be found via the button *PDF Help* (2.). <u>After</u> successful registration you will be able to log in simply and easily using your e-mail address and password.