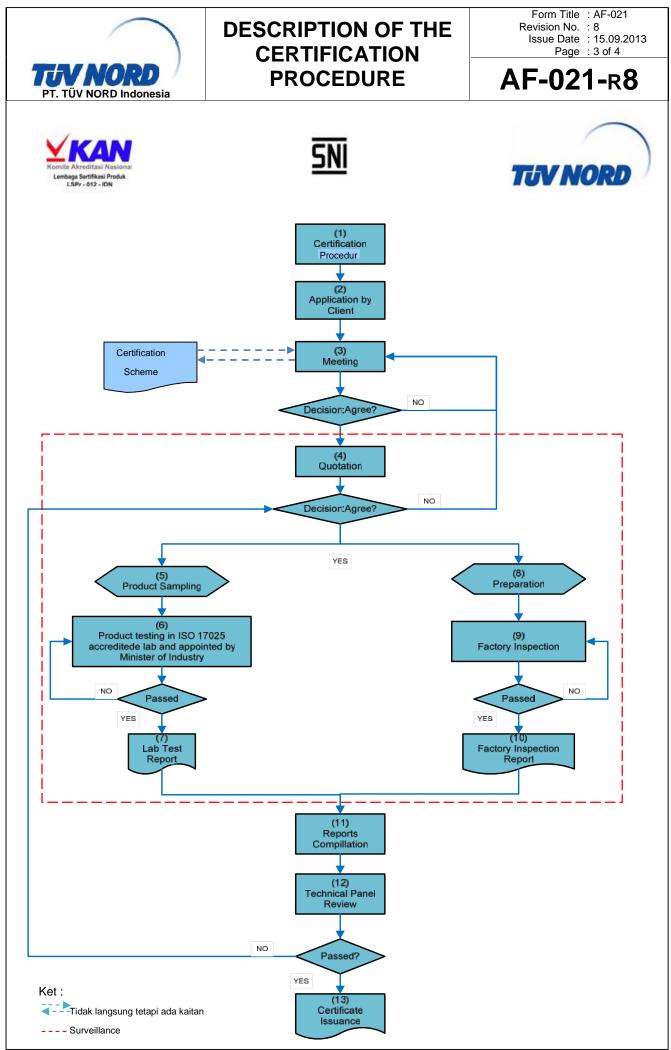

This document briefly describes the procedure of product quality system certification on the basis of the SNI standards.

## **TESTING PREPARATION**

#### General

The purpose of inspection preparation is to verify whether it is appropriate to conduct the testing of client's product. The decision is usually made upon the results of a self-declaration of client and fill in the application form.

The client shall nominate a contact person from the client's management responsible for communicating with TÜV NORD and for handling the testing.

### **Application Form**

The questionnaire in application form is used as preparation of testing and described the product and the client. When necessary, the meeting with client are conducted to discuss the product.

The application is completed by the client alone or with assistance of the inspector during a pre-visit or and returned to the certification body. There it is used to verify whether the product fulfils minimum requirements for a testing.

#### Constructional data form for product

Purpose of Constructional data form (CDF) for product is to described the materials/component that construct the product. If the kind of materials is too much, it may be only the key component / materials are written in CDF. This CDF is reference to inspector when do the annual inspection that material/component used are still same with the original tested product.

## **REVIEW AND EVALUATION OF DOCUMENTS**

Around four weeks before testing the client submits the documents related with tested product, such as Drawings/Product pictures, Specifications, Materials/component Certificate, Circuit Diagram, Formula/Composition, Instruction Manual, Labels, Name/rating plates. After evaluated by inspector, if the documents do not fully comply with the requirements of the standard, inspector will request the client to complete the necessary documents.

If these requirements are fulfilled, the testing can commence.

## TESTING

Approximately two weeks prior to testing, client will receives the test schedule from testing laboratory. The client may request the changed of test time. Testing will be performed follow the standards used.

Deviations detected by the testing team are documented in reports. Non-conformities require corrective action ranging from a re-test (a further examination on the client's design) to the submission of new evidence (usually reviewed in the TÜV NORD offices) before the certification can be issued. Scope and extent of a re-test are limited to the standards requirements affected by the non-conformity.

# ISSUE OF THE CERTIFICATE AND SURVEILLANCE

### Issue of the Certificate

The certificate is issued following a positive review of the test files by the certification body. If the contract for certification and the right of use of the mark is available duly signed, the certificates are handed to the client together with the contract and test report.

The certificate is only issued if all non-conformities have been corrected. The certificate is valid for a period of four years (mandatory and Voluntary), at least annual surveillance inspection are performed at the client.