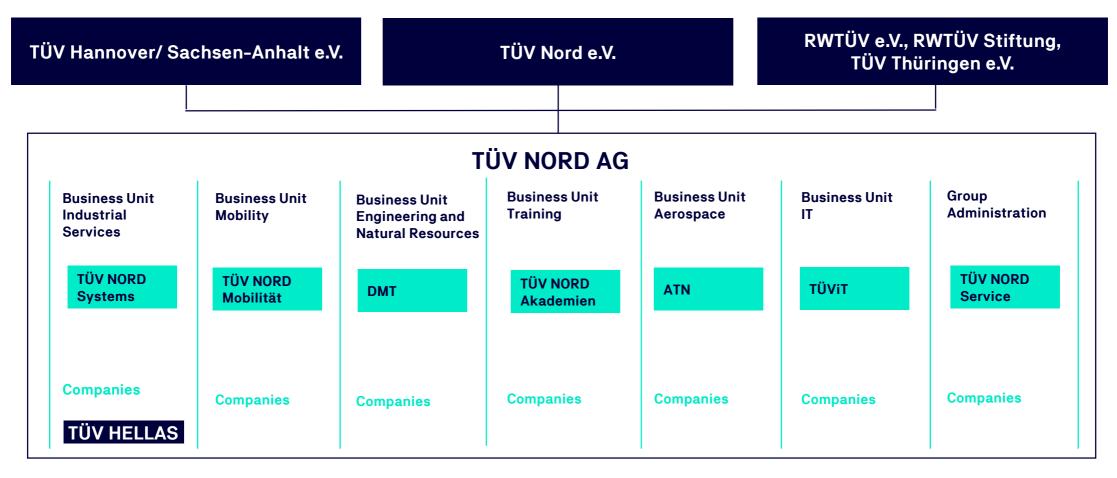

# TÜV NORD GROUP

TÜV NORD GROUP at a glance

# **TÜV NORD GROUP**

At a glance

# **TÜV NORD GROUP**

At a glance

100 Operation in 100 countries

Number of Employees Worldwide

1,6 Bi€ Turnover 2022