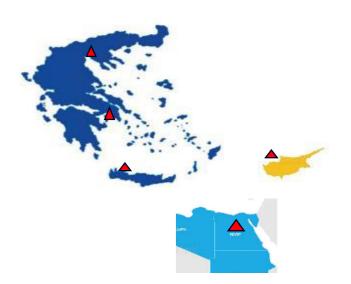

# **Establishment:**

- TÜV HELLAS: 1987
- 100% subsidiary of TÜV NORD GROUP
- Offices: Athens Thessaloniki Crete

**Operation in Cyprus and Egypt** 

150 Employees

25 m€ Turnover (Greece, Cyprus, Egypt) 2022

#### Including Cyprus & Egypt

TÜVNORD

**TÜV HELLAS** 

**Passion for Safety** 