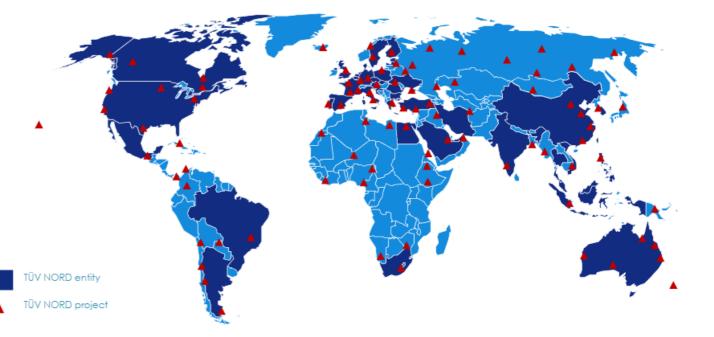

# **TÜV NORD GROUP**

At a glance

100 Operation in 100 countries

Number of Employees Worldwide

1,6 Bi€ Turnover 2022